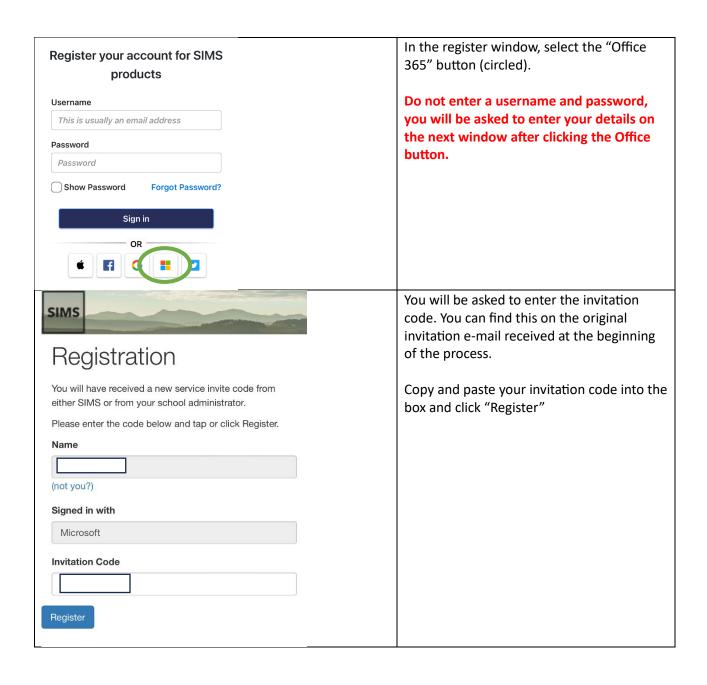

SIMS

SIMS Options Online Student Setup Guide We use SIMS Options Online to allow students to complete their Year 10 Options choices. In order to access this service, please follow the below instructions to accept your invite to the platform.

|                                                                                             | First, go to <a href="https://www.outlook.com">www.outlook.com</a> and click the "Sign In" button. Use your school e-mail           |
|---------------------------------------------------------------------------------------------|-------------------------------------------------------------------------------------------------------------------------------------|
|                                                                                             | address and password to sign into your email.                                                                                       |
| Simply accept this invitation and register within 90 days.  Accept Invitation               | You will receive an invite to sign up to SIMS services. Click on the "Accept Invitation" button to be taking to the sign up portal. |
| If the button above doesn't work, copy and paste the following link into your browser.      | button to be taking to the sign up portai.                                                                                          |
| https://registration.sims.co.uk  Should you need to enter it, your personal invite code is: |                                                                                                                                     |
|                                                                                             |                                                                                                                                     |
|                                                                                             |                                                                                                                                     |
| Sent on behalf of,                                                                          |                                                                                                                                     |
| Corby Technical School                                                                      |                                                                                                                                     |
| SIMS                                                                                        | In the sign-window, you will be asked to enter a username.                                                                          |
|                                                                                             | Do not enter a username and instead click                                                                                           |
| Activate Your Account                                                                       | the "Register with External Account" button (Green circle).                                                                         |
| So that we can confirm your identity,                                                       |                                                                                                                                     |
| please enter your email address and personal invitation code.                               |                                                                                                                                     |
| personal invitation code.                                                                   |                                                                                                                                     |
| Username                                                                                    |                                                                                                                                     |
| Email address                                                                               |                                                                                                                                     |
| Invitation Code                                                                             |                                                                                                                                     |
|                                                                                             |                                                                                                                                     |
|                                                                                             |                                                                                                                                     |
| Next                                                                                        |                                                                                                                                     |
| Alternatively you may complete                                                              |                                                                                                                                     |
| the registration using an External                                                          |                                                                                                                                     |
| Account.                                                                                    |                                                                                                                                     |
| Register with an External Account                                                           |                                                                                                                                     |