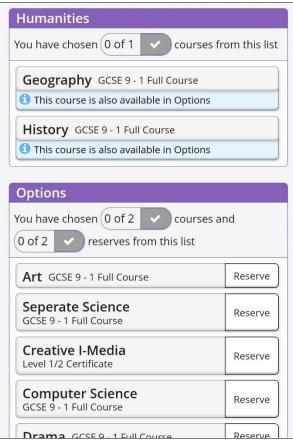

You will be asked to enter your date of birth. Ensure this is entered accurately to allow you to continue registering.

The options choices portal will load and you will be able to select options.

You must choose one subject from the "Humanities" section. Do this by clicking on the course name.

You must then choose two "Options" subjects alongside two reserve options. You cannot submit your request until all required options have been picked.