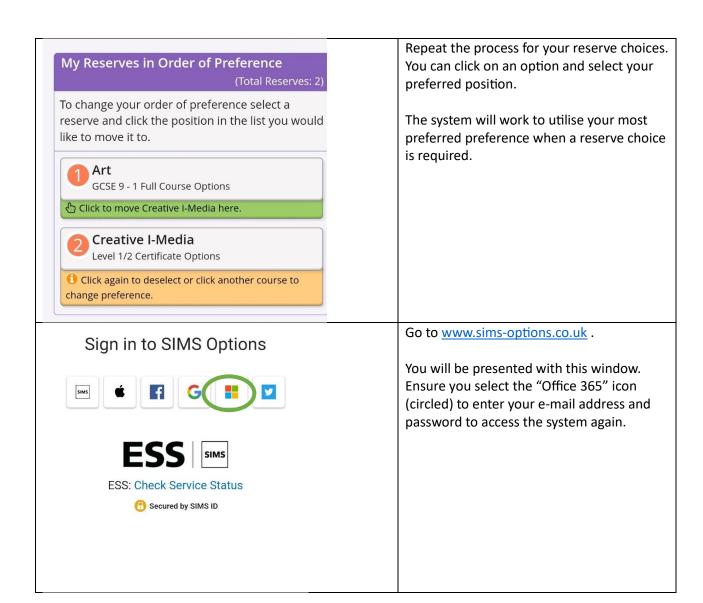

You must then choose two "Options" subjects alongside two reserve options. You cannot submit your request until all required options have been picked.