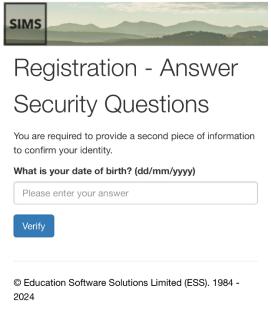

You will be asked to enter your date of birth. Ensure this is entered accurately to allow you to continue registering.

The options choices portal will load and you will be able to select options.

You must choose one subject from the "Humanities" section. Do this by clicking on the course name.