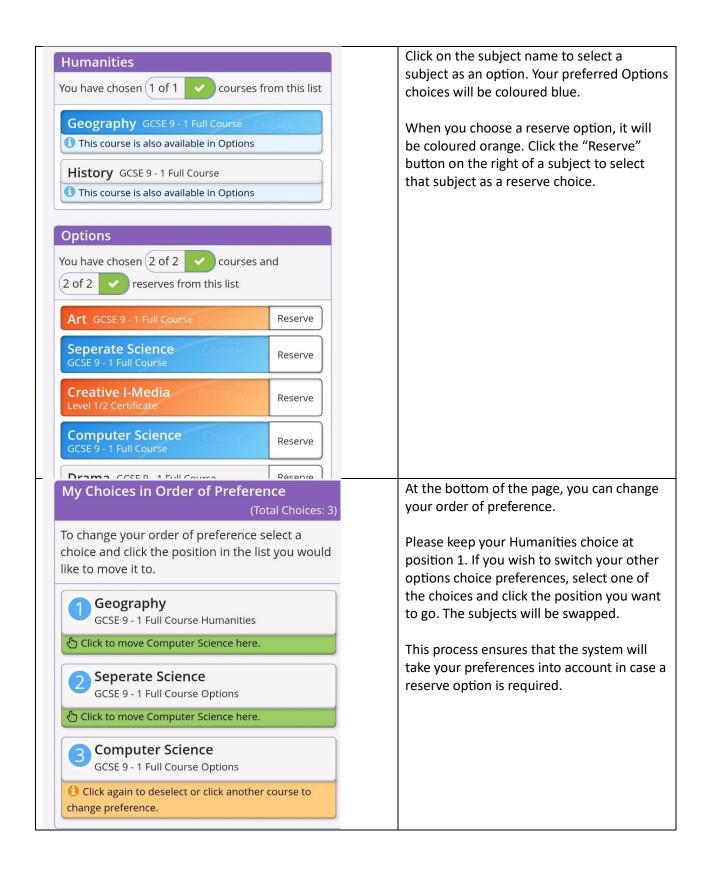

You must then choose two "Options" subjects alongside two reserve options. You cannot submit your request until all required options have been picked.